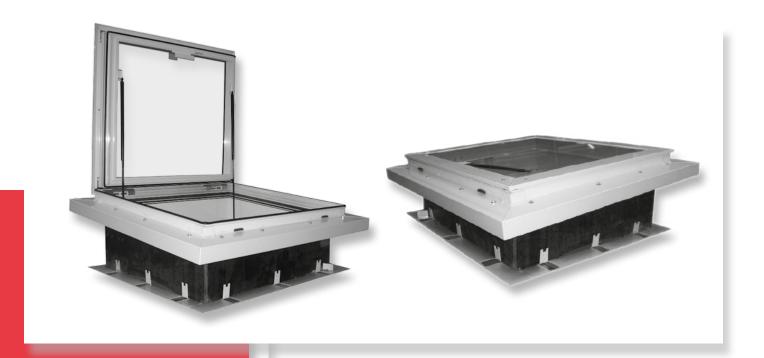

# **PHONIPASS**

SOUNDPROOFED ROOF ACCESS

## **KEY FEATURES**

In addition to its function of enabling roof access, PHONIPASS has been designed to integrate fully into the most demanding buildings thanks to its high performance features.

Its thermal insulation and soundproofing properties (airborne noise and rain patter) help optimise the energy efficiency of the building and keep its occupants comfortable.

- **Single-piece** unit that is entirely assembled in the factory, intended for all types of project, whether new build or renovation
- Equipment that combines a **sound** insulation solution and provides overhead lighting
- Easy roof access
- **Thermal barrier** frame opens at 79°
- **Insulated upstand** in galvanised steel