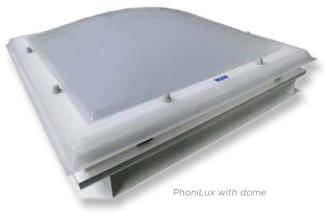

# **PHONILUX**

**ACOUSTIC SKY DOME** 

HIGH THERMAL PERFORMANCE

## **KEY FEATURES**

Fixed roof frame designed for **overhead lighting**, PHONILUX is a sky dome with **excellent soundproofing** and **thermal insulation**.

**PHONILUX** helps reduce the cost of artificial lighting by maximising the use of natural light. Thus it helps reduce the overall consumption of energy (recommendations of Thermal Regulation 2012 - RT2012).

- **Single-piece** unit that is entirely assembled in the factory, intended for **all types of project,** whether **new build** or **renovation**
- Thermal barrier frame
- **Insulated upstand** in galvanised steel