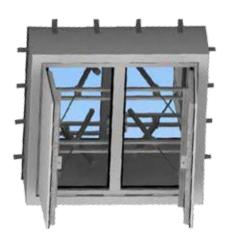

- **Single-piece** unit that is entirely assembled in the factory, intended for all types of project, whether new build or renovation
- Equipment that combines a **sound** insulation solution and provides overhead lighting
- Easy roof access
- **Thermal barrier** frame opens at 79°
- **Insulated upstand** in galvanised steel

- Single-piece unit that is entirely assembled in the factory, intended for all types of project, whether new build or renovation
- Thermal barrier frame
- Structural glazing finish
- **Insulated upstand** in galvanised steel
- Prevents the build-up of water on the glazing