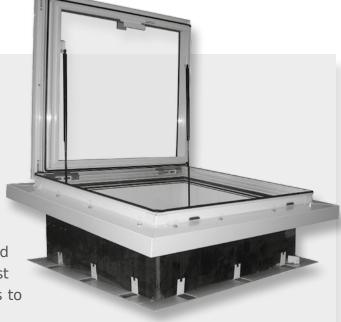

# **PHONIPASS**

SOUNDPROOFED ROOF ACCESS

## **KEY FEATURES**

In addition to its function of enabling roof access, PHONIPASS has been designed to integrate fully into the most demanding buildings thanks to its high performance features.

Its thermal insulation and soundproofing properties (airborne noise and rain patter) help optimise the energy efficiency of the building and keep its occupants comfortable.

- **Single-piece** unit that is entirely assembled in the factory, intended for all types of project, whether new build or renovation
- Equipment that combines a **sound** insulation solution and provides overhead lighting
- Easy roof access
- **Thermal barrier** frame opens at 79°
- **Insulated upstand** in galvanised steel