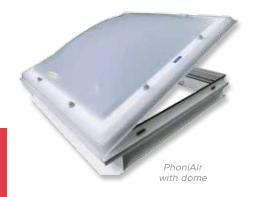

# **PHONIAIR**

ACOUSTIC SKY DOME WITH VENTILATION

## **KEY FEATURES**

**PHONIAIR** is a sky dome that tones harmoniously with the building and blends into the **aesthetic** and **architectural** grammar of its designer.

**PHONIAIR** also addresses **energy efficiency requirements** (thanks to exceptional thermal insulation/soundproofing) and the need for **daily ventilation** (may be used for free or night cooling).

- Single-piece unit that is entirely assembled in the factory, intended for all types of project, whether new build or renovation
- Vent that combines an acoustic solution with ventilation and overhead lighting
- Compatible with free and night cooling and SOI® (smart shading solution developed by SOUCHIER)

#### **OPTIONS**

- Anodised finish
- Painting in all RAL colours
- Supplied with oblique or straight upstand
- Mobile blind with remote control (compatible with SOI® technology)
- Dome

11 rue des Campanules - CS 30066 77436 MARNE-LA-VALLÉE cedex 02 FRANCIA