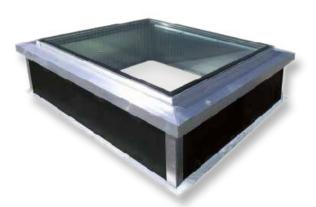

# **PHONIVEC**

**ACOUSTIC SKY DOME** 

## **KEY FEATURES**

**PHONIVEC** helps reduce the cost of artificial lighting by maximising the use of natural light. Thus it helps reduce the overall consumption of energy (recommendations of Thermal Regulation 2012 - RT2012).

- Single-piece unit that is entirely assembled in the factory, intended for all types of project, whether new build or renovation
- Thermal barrier frame
- Structural glazing finish
- **Insulated upstand** in galvanised steel
- Prevents the build-up of water on the glazing

The PHONIVEC sky dome lets in natural light and optimises the overall energy management of the building.