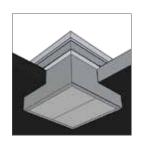

# **PHONIAIR**

ACOUSTIC SKY DOME WITH VENTILATION

## **KEY FEATURES**

**PHONIAIR** is a sky dome that tones harmoniously with the building and blends into the **aesthetic** and **architectural** grammar of its designer.

**PHONIAIR** also addresses **energy efficiency requirements** (thanks to exceptional thermal insulation/soundproofing) and the need for **daily ventilation** (may be used for free or night cooling).

- Single-piece unit that is entirely assembled in the factory, intended for all types of project, whether new build or renovation
- Vent that combines an acoustic solution with ventilation and overhead lighting
- Compatible with free and night cooling and SOI® (smart shading solution developed by SOUCHIER)