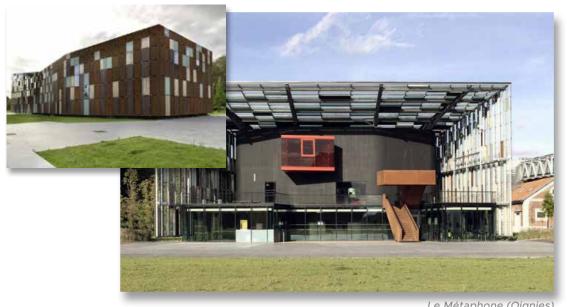

#### Le Métaphone (Oignies)

# **PHONIPACK**

**ROOF NSHEV** 

The Métaphone is both a theatre and a "musical instrument" (the outer walls produce and project sound towards the outside along with light effects), and covers an area of 2000 m<sup>2</sup>.

LE MÉTAPHONE (Oignies)