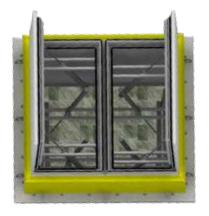

#### INFILL

· Soundproofed and thermally insulated glazing

#### **INFILL**

· Sondproofed and thermally insulated glazing

#### **INFILL**

- · Glazed or opaque
- · Soundproofed and thermally insulated

#### INFILL

• Structural glazing, soundproofed