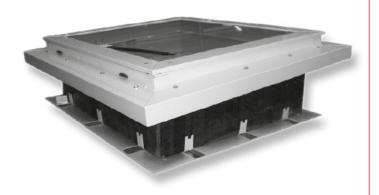

# **PHONIPASS**

SOUNDPROOFED ROOF ACCESS

## **KEY FEATURES**

In addition to its function of enabling roof access, PHONIPASS has been designed to integrate fully into the most demanding buildings thanks to its high performance features.

Its thermal insulation and soundproofing properties (airborne noise and rain patter) help optimise the energy efficiency of the building and keep its occupants comfortable.

- **Single-piece** unit that is entirely assembled in the factory, intended for all types of project, whether new build or renovation
- Equipment that combines a **sound** insulation solution and provides overhead lighting
- Easy roof access
- **Thermal barrier** frame opens at 79°
- **Insulated upstand** in galvanised steel