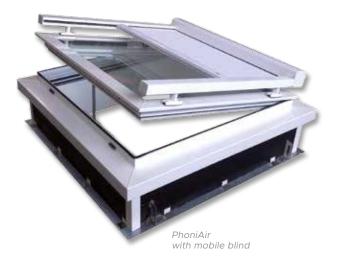

# **PHONIAIR**

ACOUSTIC SKY DOME WITH VENTILATION

## **KEY FEATURES**

**PHONIAIR** is a sky dome that tones harmoniously with the building and blends into the **aesthetic** and **architectural** grammar of its designer.

**PHONIAIR** also addresses **energy efficiency requirements** (thanks to exceptional thermal insulation/soundproofing) and the need for **daily ventilation** (may be used for free or night cooling).

- Single-piece unit that is entirely assembled in the factory, intended for all types of project, whether new build or renovation
- Vent that combines an acoustic solution with ventilation and overhead lighting
- Compatible with free and night cooling and SOI® (smart shading solution developed by SOUCHIER)

#### **OPTIONS**

- Anodised finish
- Painting in all RAL colours
- Supplied with oblique or straight upstand
- Mobile blind with remote control (compatible with SOI® technology)
- Dome

11 rue des Campanules - CS 30066 77436 MARNE-LA-VALLÉE cedex 02 FRANCIA