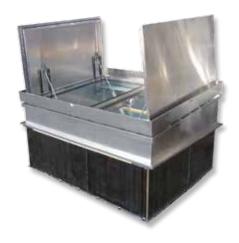

# PHONIPACK

**LEAF VENT** 

VERY HIGH ACOUSTIC PERFORMANCE

## **KEY FEATURES**

piece unit with high acoustic performance. It combines, on a shared soundproofed base, a two-leaf vent (CERTILIGHT) and two drop hatches (remote control type).

PHONIPACK is intended for all rooms that require **high soundproofing** values and is suitable for **all types of roofing**.

#### **DESCRIPTION**

- **PHONIPACK** is an assembly made up of the following:
- a **CERTILIGHT** roof vent with **CE** -NF EN 12101-2 certification and NF-**NSHEV** marking (natural smoke and heat exhaust ventilator)
- and two remote control type hatches that comply with standard **NF** S 61937-1.

#### PHONIPACK - view from above

PHONIPACK - view from below

11 rue des Campanules - CS 30066 77436 MARNE-LA-VALLÉE cedex 02 FRANCE

> T. + 33 (0)1 60 37 79 61 F. + 33 (0)1 60 37 79 89