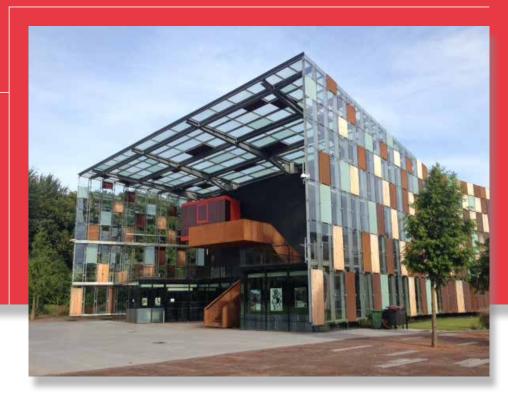

#### Le Métaphone (Oignies)

# **PHONIPACK**

**ROOF NSHEV** 

The Métaphone is both a theatre and a "musical instrument" (the outer walls produce and project sound towards the outside along with light effects), and covers an area of 2000 m<sup>2</sup>.

LE MÉTAPHONE (Oignies)