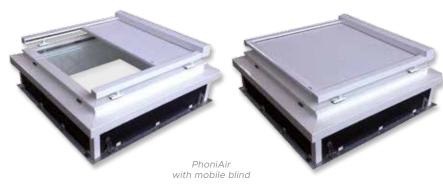

# **PHONIAIR**

ACOUSTIC SKY DOME WITH VENTILATION

## **KEY FEATURES**

**PHONIAIR** is a sky dome that tones harmoniously with the building and blends into the **aesthetic** and **architectural** grammar of its designer.

**PHONIAIR** also addresses **energy efficiency requirements** (thanks to exceptional thermal insulation/soundproofing) and the need for **daily ventilation** (may be used for free or night cooling).

- Single-piece unit that is entirely assembled in the factory, intended for all types of project, whether new build or renovation
- Vent that combines an acoustic solution with ventilation and overhead lighting
- Compatible with free and night cooling and SOI® (smart shading solution developed by SOUCHIER)

#### **OPTIONS**

- Anodised finish
- Painting in all RAL colours
- Supplied with oblique or straight upstand
- Mobile blind with remote control (compatible with SOI® technology)
- Dome

11 rue des Campanules - CS 30066 77436 MARNE-LA-VALLÉE cedex 02 FRANCIA